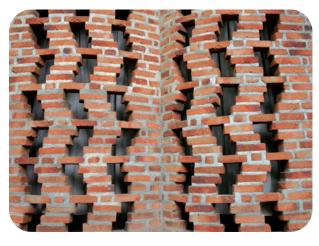

# اینٹ کی 'جالی' کے آر پارد بکھنا جاگرتی اسکول بنانے والے راج مستریوں نے دیواروں پر'جالیوں' کے مختلف نمونے بھی بنائے تھے۔

• ان دوتصوریوں میں آپ 'جالی' کے کتنے نمونے دیکھ سکتے ہیں؟

یدایک دوسری خوبصورت خالی کا نقشہ ہے۔