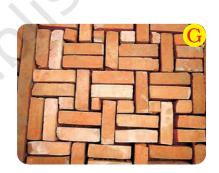

اس عمارت میں ایک بڑا صحن ہے جس میں اینٹ کے تقریباً دو ہزار خوبصورت نمونے ہیں۔ پی تقریباً تین سو سال قبل معماروں کے ذریعہ بنائے گئے تھے۔

دیکھیے صحن کے ان یانچ نمونوں میں اینٹوں کوئس طرح ترتیب دیا گیاہے؟

کس صحن کانمونہ آپ کوسب سے زیادہ پسند ہے؟ کیا آپ نے اس قشم کے نمونے کہیں اور دیکھے ہیں؟

مستری جوش وخروش کے ساتھ واپس آئے۔ جمال بولا۔ آبا! اُس زمانے کے لوگوں نے اینٹ کے بہت سارے دلچسپ نمونے بنائے تھے۔ ہم لوگ ان کو بھول چکے بین ایک ہوں تا کیں! آئے اس اسکول کے صحن پر پچھ خوبصورت ڈیزائن بنا کیں۔