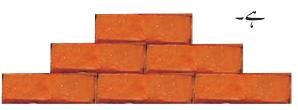

#### د پواروں کے مختلف نمونے

♣ یہاں تین مختلف قتم کی این کی دیواروں کی تصویریں ہیں۔کیا آپ ان میں اینٹوں کے لگانے کے طریقوں میں فرق د مکھ سکتے ہیں؟

اب ہرایک دیوار کی تصویر کو نیچے دی گئی صحیح ڈرائنگ سے ملایئے۔