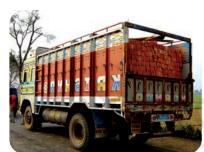

#### معلوم كيجير

ان تصویروں کو دیکھیے اور اندازہ لگائیئے کہ اسٹرک کے ذریعیہ کتنی اینٹیں ڈھوئی جاتی ہیں۔ ٹرک چلانے والے سے بھی معلوم سیجیے کہ وہ ایکٹرک میں کتنی اینٹیں ڈھوسکتا ہے۔