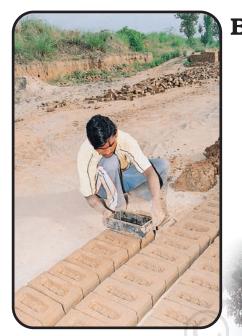

گنیش اور صاحبہ کو لمبی قطاروں میں سو کھنے کے لیے لگائی گئی اینٹوں کے نمونوں کو دیکھنا پیندہے۔ وہ بیہ بھی دیکھتے ہیں کہ اینٹیں کیسے بنائی جاتی ہیں۔

یہاں اینٹ کے بھٹے سے لی گئی جارتصوریں ہیں۔انہیں خلط ملط کر دیا گیا ہے۔انھیں غور سے دیکھیے۔

صحیح ترتیب کھیے\_

آپ کیا سوچتے ہیں، زمین سے کھودی ہوئی مٹی سے اینٹ کیسے بنائی جاتی ہے؟ تصویروں کو دیکھیے اور جماعتیں بناکر بحث سیجے۔

کیا آپ نے اینٹ کا بھٹے دیکھا ہے؟ کیا آپ نے وہاں پر رکھی اینٹوں کی تعداد کا اندازہ لگانے کی کوشش کی ہے؟ ہندوستان میں بہت سارے اینٹ کے بھٹے ہیں۔ ہزاروں ہزار! ایک سو ہزار سے زیادہ! کیا آپ اندازہ لگا سکتے ہیں کہ یہ عدد کتنا بڑا ہے؟ یہ عدد ایک لاکھ کہلاتا ہے۔ کیا آپ اسے لکھنے کی کوشش کر سکتے ہیں؟ اپنے دوستوں سے پوچھیے کیا انھوں نے ایک لاکھ کے بارے میں ساہے۔