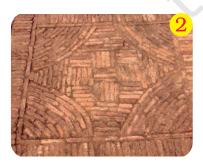

اس عمارت میں ایک بڑا صحن ہے جس میں اینٹ کے تقریباً دو ہزار خوبصورت نمونے ہیں۔ پی تقریباً تین سو سال قبل معماروں کے ذریعہ بنائے گئے تھے۔

دیکھیے صحن کے ان یانچ نمونوں میں اینٹوں کوئس طرح ترتیب دیا گیاہے؟

کس صحن کانمونہ آپ کوسب سے زیادہ پسند ہے؟ کیا آپ نے اس قشم کے نمونے کہیں اور دیکھے ہیں؟

مستری جوش وخروش کے ساتھ واپس آئے۔ جمال بولا۔ آبا! اُس زمانے کے لوگوں نے اینٹ کے بہت سارے دلچسپ نمونے بنائے تھے۔ ہم لوگ ان کو بھول چکے بین ایک ہوں تا کیں! آئے اس اسکول کے صحن پر پچھ خوبصورت ڈیزائن بنا کیں۔