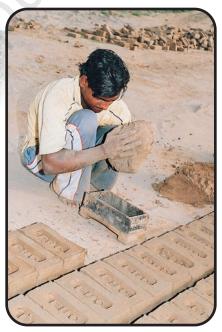

گنیش اور صاحبہ کو لمبی قطاروں میں سو کھنے کے لیے لگائی گئی اینٹوں کے نمونوں کو دیکھنا پیندہے۔ وہ بیہ بھی دیکھتے ہیں کہ اینٹیں کیسے بنائی جاتی ہیں۔

یہاں اینٹ کے بھٹے سے لی گئی جارتصوریں ہیں۔انہیں خلط ملط کر دیا گیا ہے۔انھیں غور سے دیکھیے۔

صحیح ترتیب کھیے\_

آپ کیا سوچتے ہیں، زمین سے کھودی ہوئی مٹی سے اینٹ کیسے بنائی جاتی ہے؟ تصویروں کو دیکھیے اور جماعتیں بناکر بحث سیجے۔

کیا آپ نے اینٹ کا بھٹے دیکھا ہے؟ کیا آپ نے وہاں پر رکھی اینٹوں کی تعداد کا اندازہ لگانے کی کوشش کی ہے؟ ہندوستان میں بہت سارے اینٹ کے بھٹے ہیں۔ ہزاروں ہزار! ایک سو ہزار سے زیادہ! کیا آپ اندازہ لگا سکتے ہیں کہ یہ عدد کتنا بڑا ہے؟ یہ عدد ایک لاکھ کہلاتا ہے۔ کیا آپ اسے لکھنے کی کوشش کر سکتے ہیں؟ اپنے دوستوں سے پوچھیے کیا انھوں نے ایک لاکھ کے بارے میں ساہے۔