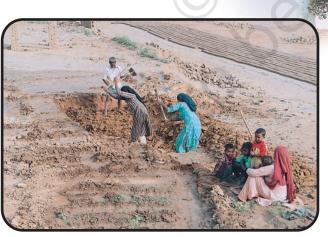

گنیش اور صاحبہ کو لمبی قطاروں میں سو کھنے کے لیے لگائی گئی اینٹوں کے نمونوں کو دیکھنا پیندہے۔ وہ بیہ بھی دیکھتے ہیں کہ اینٹیں کیسے بنائی جاتی ہیں۔

یہاں اینٹ کے بھٹے سے لی گئی جارتصوریں ہیں۔انہیں خلط ملط کر دیا گیا ہے۔انھیں غور سے دیکھیے۔

صحیح ترتیب کھیے\_

آپ کیا سوچتے ہیں، زمین سے کھودی ہوئی مٹی سے اینٹ کیسے بنائی جاتی ہے؟ تصویروں کو دیکھیے اور جماعتیں بناکر بحث سیجے۔

کیا آپ نے اینٹ کا بھٹے دیکھا ہے؟ کیا آپ نے وہاں پر رکھی اینٹوں کی تعداد کا اندازہ لگانے کی کوشش کی ہے؟ ہندوستان میں بہت سارے اینٹ کے بھٹے ہیں۔ ہزاروں ہزار! ایک سو ہزار سے زیادہ! کیا آپ اندازہ لگا سکتے ہیں کہ یہ عدد کتنا بڑا ہے؟ یہ عدد ایک لاکھ کہلاتا ہے۔ کیا آپ اسے لکھنے کی کوشش کر سکتے ہیں؟ اپنے دوستوں سے پوچھیے کیا انھوں نے ایک لاکھ کے بارے میں ساہے۔