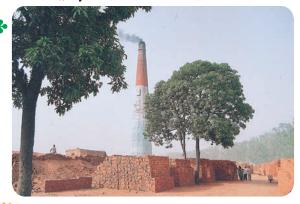

## اینیں ہی اینیں ۔ گرم اور تازہ

گنیش اور صاحبہ ایک بھٹے کے قریب رہتے ہیں جہاں اینٹیں بنائی جاتی ہیں۔

- کیا آپ اندازہ لگا سکتے ہیں کہ یہاں چمنی کی اونچائی کتنی ہے؟ کیا ہے:
  - (a) تقریباً 5 میٹر ہے؟
  - (b) تقریباً 15 میٹر ہے؟
  - (c) تقریباً 50 میٹر ہے؟

گنیش اور صاحبہ کو لمبی قطاروں میں سو کھنے کے لیے لگائی گئی اینٹوں کے نمونوں کو دیکھنا پیندہے۔ وہ بیہ بھی دیکھتے ہیں کہ اینٹیں کیسے بنائی جاتی ہیں۔

یہاں اینٹ کے بھٹے سے لی گئی جارتصوریں ہیں۔انہیں خلط ملط کر دیا گیا ہے۔انھیں غور سے دیکھیے۔