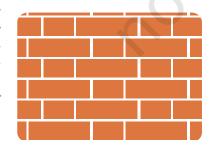

#### د پواروں کے مختلف نمونے

♣ یہاں تین مختلف قتم کی این کی دیواروں کی تصویریں ہیں۔کیا آپ ان میں اینٹوں کے لگانے کے طریقوں میں فرق د مکھ سکتے ہیں؟

اب ہرایک دیوار کی تصویر کو نیچے دی گئی صحیح ڈرائنگ سے ملایئے۔