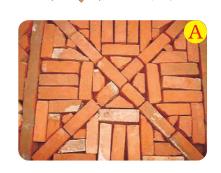

اس عمارت میں ایک بڑا صحن ہے جس میں اینٹ کے تقریباً دو ہزار خوبصورت نمونے ہیں۔ پی تقریباً تین سو سال قبل معماروں کے ذریعہ بنائے گئے تھے۔

دیکھیے صحن کے ان یانچ نمونوں میں اینٹوں کوئس طرح ترتیب دیا گیاہے؟

کس صحن کانمونہ آپ کوسب سے زیادہ پسند ہے؟ کیا آپ نے اس قشم کے نمونے کہیں اور دیکھے ہیں؟

مستری جوش وخروش کے ساتھ واپس آئے۔ جمال بولا۔ آبا! اُس زمانے کے لوگوں نے اینٹ کے بہت سارے دلچسپ نمونے بنائے تھے۔ ہم لوگ ان کو بھول چکے بین ایک ہوں تا کیں! آئے اس اسکول کے صحن پر پچھ خوبصورت ڈیزائن بنا کیں۔