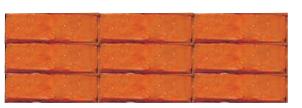

#### د پواروں کے مختلف نمونے

♣ یہاں تین مختلف قتم کی این کی دیواروں کی تصویریں ہیں۔کیا آپ ان میں اینٹوں کے لگانے کے طریقوں میں فرق د مکھ سکتے ہیں؟

اب ہرایک دیوار کی تصویر کو نیچے دی گئی صحیح ڈرائنگ سے ملایئے۔