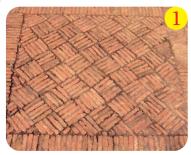

اس عمارت میں ایک بڑا صحن ہے جس میں اینٹ کے تقریباً دو ہزار خوبصورت نمونے ہیں۔ پی تقریباً تین سو سال قبل معماروں کے ذریعہ بنائے گئے تھے۔

دیکھیے صحن کے ان یانچ نمونوں میں اینٹوں کوئس طرح ترتیب دیا گیاہے؟

کس صحن کانمونہ آپ کوسب سے زیادہ پسند ہے؟ کیا آپ نے اس قشم کے نمونے کہیں اور دیکھے ہیں؟

مستری جوش وخروش کے ساتھ واپس آئے۔ جمال بولا۔ آبا! اُس زمانے کے لوگوں نے اینٹ کے بہت سارے دلچسپ نمونے بنائے تھے۔ ہم لوگ ان کو بھول چکے بین ایک ہوں تا کیں! آئے اس اسکول کے صحن پر پچھ خوبصورت ڈیزائن بنا کیں۔