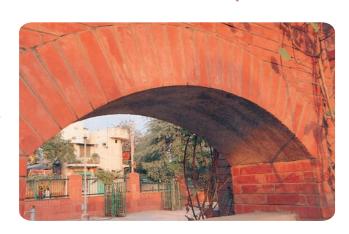

تلاش كيجير

ا پنے اطراف میں محرابوں کو تلاش سیجیے اور ان کی شکل بنا یئے۔

کیا آپ نے کسی پُل میں محرابیں دیکھی ہیں؟
ہیں؟
اس کے علاوہ آپ نے اور کہاں محراب
دیکھی ہے؟

#### ایک مخصوص محراب

اور چھا کی تصویر میں دیکھیے کیسی محراب بنی ہے۔اس کا ایک خوبصورت نام ہے گھونگٹ والی محراب۔

کیا اس کھڑکی کی' جالی' خوبصورت نہیں ہے؟ یہ تبلی اینٹول کی بنی ہے۔ کیا آپ نے بھی تبلی اینٹیں دیکھی ہیں؟ اپنے اطراف میں تلاش کیجیے۔