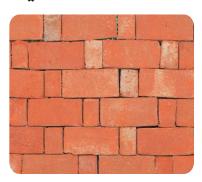

اس عمارت میں ایک بڑا صحن ہے جس میں اینٹ کے تقریباً دو ہزار خوبصورت نمونے ہیں۔ پی تقریباً تین سو سال قبل معماروں کے ذریعہ بنائے گئے تھے۔

دیکھیے صحن کے ان یانچ نمونوں میں اینٹوں کوئس طرح ترتیب دیا گیاہے؟

کس صحن کانمونہ آپ کوسب سے زیادہ پسند ہے؟ کیا آپ نے اس قشم کے نمونے کہیں اور دیکھے ہیں؟

مستری جوش وخروش کے ساتھ واپس آئے۔ جمال بولا۔ آبا! اُس زمانے کے لوگوں نے اینٹ کے بہت سارے دلچسپ نمونے بنائے تھے۔ ہم لوگ ان کو بھول چکے بین ایک ہوں تا کیں! آئے اس اسکول کے صحن پر پچھ خوبصورت ڈیزائن بنا کیں۔