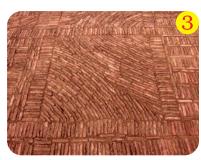

اس عمارت میں ایک بڑا صحن ہے جس میں اینٹ کے تقریباً دو ہزار خوبصورت نمونے ہیں۔ پی تقریباً تین سو سال قبل معماروں کے ذریعہ بنائے گئے تھے۔

دیکھیے صحن کے ان یانچ نمونوں میں اینٹوں کوئس طرح ترتیب دیا گیاہے؟

کس صحن کانمونہ آپ کوسب سے زیادہ پسند ہے؟ کیا آپ نے اس قشم کے نمونے کہیں اور دیکھے ہیں؟

مستری جوش وخروش کے ساتھ واپس آئے۔ جمال بولا۔ آبا! اُس زمانے کے لوگوں نے اینٹ کے بہت سارے دلچسپ نمونے بنائے تھے۔ ہم لوگ ان کو بھول چکے بین ایک ہوں تا کیں! آئے اس اسکول کے صحن پر پچھ خوبصورت ڈیزائن بنا کیں۔