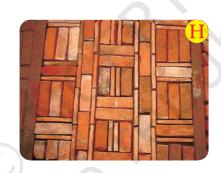

اس عمارت میں ایک بڑا صحن ہے جس میں اینٹ کے تقریباً دو ہزار خوبصورت نمونے ہیں۔ پی تقریباً تین سو سال قبل معماروں کے ذریعہ بنائے گئے تھے۔

دیکھیے صحن کے ان یانچ نمونوں میں اینٹوں کوئس طرح ترتیب دیا گیاہے؟

کس صحن کانمونہ آپ کوسب سے زیادہ پسند ہے؟ کیا آپ نے اس قشم کے نمونے کہیں اور دیکھے ہیں؟

مستری جوش وخروش کے ساتھ واپس آئے۔ جمال بولا۔ آبا! اُس زمانے کے لوگوں نے اینٹ کے بہت سارے دلچسپ نمونے بنائے تھے۔ ہم لوگ ان کو بھول چکے بین ایک ہوں تا کیں! آئے اس اسکول کے صحن پر پچھ خوبصورت ڈیزائن بنا کیں۔