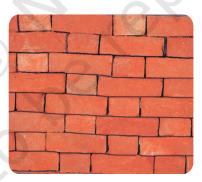

اس عمارت میں ایک بڑا صحن ہے جس میں اینٹ کے تقریباً دو ہزار خوبصورت نمونے ہیں۔ پی تقریباً تین سو سال قبل معماروں کے ذریعہ بنائے گئے تھے۔

دیکھیے صحن کے ان یانچ نمونوں میں اینٹوں کوئس طرح ترتیب دیا گیاہے؟

کس صحن کانمونہ آپ کوسب سے زیادہ پسند ہے؟ کیا آپ نے اس قشم کے نمونے کہیں اور دیکھے ہیں؟

مستری جوش وخروش کے ساتھ واپس آئے۔ جمال بولا۔ آبا! اُس زمانے کے لوگوں نے اینٹ کے بہت سارے دلچسپ نمونے بنائے تھے۔ ہم لوگ ان کو بھول چکے بین ایک ہوں تا کیں! آئے اس اسکول کے صحن پر پچھ خوبصورت ڈیزائن بنا کیں۔