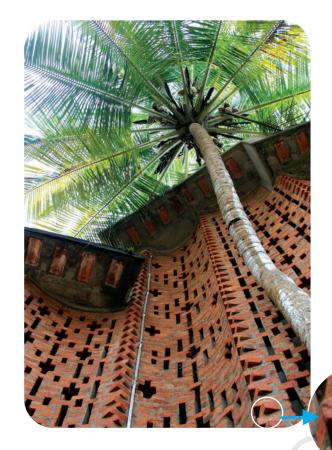

یہ جالی کیرالہ کے ایک کتب خانہ کی عمارت کی ہے۔

دیکھیے کس طرح اینٹوں کے کناروں کو مثلث بنانے میں استعال کیا گیاہے۔

کیا آپ نے الی اینٹیں دیکھی ہیں جو مثلث نما ہوں؟ اس تصویر میں پیڑ کے جاروں طرف اینٹوں کو دیکھیے۔