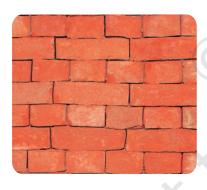

#### د پواروں کے مختلف نمونے

♣ یہاں تین مختلف قتم کی این کی دیواروں کی تصویریں ہیں۔کیا آپ ان میں اینٹوں کے لگانے کے طریقوں میں فرق د مکھ سکتے ہیں؟

اب ہرایک دیوار کی تصویر کو نیچے دی گئی صحیح ڈرائنگ سے ملایئے۔