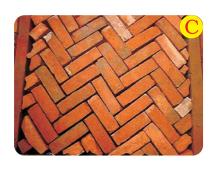

اس عمارت میں ایک بڑا صحن ہے جس میں اینٹ کے تقریباً دو ہزار خوبصورت نمونے ہیں۔ پی تقریباً تین سو سال قبل معماروں کے ذریعہ بنائے گئے تھے۔

دیکھیے صحن کے ان یانچ نمونوں میں اینٹوں کوئس طرح ترتیب دیا گیاہے؟

کس صحن کانمونہ آپ کوسب سے زیادہ پسند ہے؟ کیا آپ نے اس قشم کے نمونے کہیں اور دیکھے ہیں؟

مستری جوش وخروش کے ساتھ واپس آئے۔ جمال بولا۔ آبا! اُس زمانے کے لوگوں نے اینٹ کے بہت سارے دلچسپ نمونے بنائے تھے۔ ہم لوگ ان کو بھول چکے بین ایک ہوں تا کیں! آئے اس اسکول کے صحن پر پچھ خوبصورت ڈیزائن بنا کیں۔