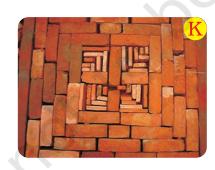

اس عمارت میں ایک بڑا صحن ہے جس میں اینٹ کے تقریباً دو ہزار خوبصورت نمونے ہیں۔ پی تقریباً تین سو سال قبل معماروں کے ذریعہ بنائے گئے تھے۔

دیکھیے صحن کے ان یانچ نمونوں میں اینٹوں کوئس طرح ترتیب دیا گیاہے؟

کس صحن کانمونہ آپ کوسب سے زیادہ پسند ہے؟ کیا آپ نے اس قشم کے نمونے کہیں اور دیکھے ہیں؟

مستری جوش وخروش کے ساتھ واپس آئے۔ جمال بولا۔ آبا! اُس زمانے کے لوگوں نے اینٹ کے بہت سارے دلچسپ نمونے بنائے تھے۔ ہم لوگ ان کو بھول چکے بین ایک ہوں تا کیں! آئے اس اسکول کے صحن پر پچھ خوبصورت ڈیزائن بنا کیں۔