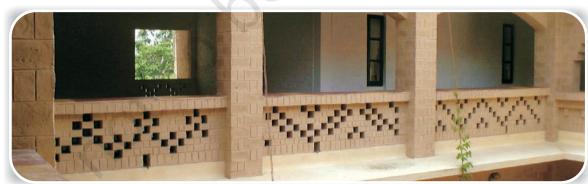

# اینٹ کی 'جالی' کے آر پارد بکھنا جاگرتی اسکول بنانے والے راج مستریوں نے دیواروں پر'جالیوں' کے مختلف نمونے بھی بنائے تھے۔

• ان دوتصوریوں میں آپ 'جالی' کے کتنے نمونے دیکھ سکتے ہیں؟

یدایک دوسری خوبصورت خالی کا نقشہ ہے۔

اب کچھ اینٹوں میں سُر خ رنگ بھر ہے اور نیچ گھینچی گئی
 دیوار کی تصویر میں خود سے' جالی' کے نمونے بنا ہے'۔

کیااسکول کی اس تصویر میں آپ کھڑ کی (جھروکا) دیکھ سکتے ہیں؟ مسر

اب آپ یہاں دی گئی دیوار پر جھرو کے کے پچھ نمونے بنایئے۔ آپ اس
 میں کالا رنگ بھر سکتے ہیں۔