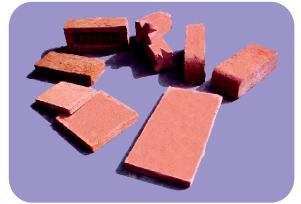

جاگرتی اسکول کے مستری، جمال اور کالونے کہا کہ ان کے دادا، نانا مختلف قتم کی اینٹوں کا استعال کیا کرتے تھے۔ان میں سے پچھاس تصویر میں دکھائی گئی ہیں۔

- ان میں سے کن اینٹول کے کنارے بل دار یا
   مڑے ہوئے ہیں؟
- ◄ سب ہے لمیں اینٹ میں آپ کو کتنے رخ نظراتے ہیں؟
- ♦ کیا کوئی اینٹ ہے جس کے 6 سے زیادہ رخ ہوں؟