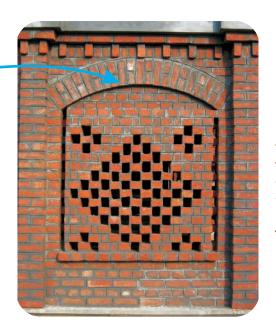

# اینٹ کی 'جالی' کے آر پارد بکھنا جاگرتی اسکول بنانے والے راج مستریوں نے دیواروں پر'جالیوں' کے مختلف نمونے بھی بنائے تھے۔

• ان دوتصوریوں میں آپ 'جالی' کے کتنے نمونے دیکھ سکتے ہیں؟

یدایک دوسری خوبصورت خالی کا نقشہ ہے۔

اب کچھ اینٹوں میں سُر خ رنگ بھر ہے اور نیچ گھینچی گئی
 دیوار کی تصویر میں خود سے' جالی' کے نمونے بنا ہے'۔

کیااسکول کی اس تصویر میں آپ کھڑ کی (جھروکا) دیکھ سکتے ہیں؟ مسر

اب آپ یہاں دی گئی دیوار پر جھرو کے کے پچھ نمونے بنایئے۔ آپ اس
 میں کالا رنگ بھر سکتے ہیں۔