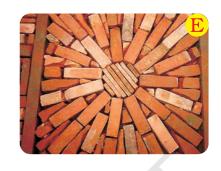

اس عمارت میں ایک بڑا صحن ہے جس میں اینٹ کے تقریباً دو ہزار خوبصورت نمونے ہیں۔ پی تقریباً تین سو سال قبل معماروں کے ذریعہ بنائے گئے تھے۔

دیکھیے صحن کے ان یانچ نمونوں میں اینٹوں کوئس طرح ترتیب دیا گیاہے؟

کس صحن کانمونہ آپ کوسب سے زیادہ پسند ہے؟ کیا آپ نے اس قشم کے نمونے کہیں اور دیکھے ہیں؟

مستری جوش وخروش کے ساتھ واپس آئے۔ جمال بولا۔ آبا! اُس زمانے کے لوگوں نے اینٹ کے بہت سارے دلچسپ نمونے بنائے تھے۔ ہم لوگ ان کو بھول چکے بین ایک ہوں تا کیں! آئے اس اسکول کے صحن پر پچھ خوبصورت ڈیزائن بنا کیں۔