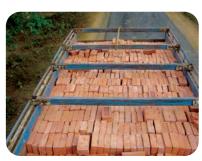

#### معلوم كيجير

ان تصویروں کو دیکھیے اور اندازہ لگائیئے کہ اسٹرک کے ذریعیہ کتنی اینٹیں ڈھوئی جاتی ہیں۔ ٹرک چلانے والے سے بھی معلوم سیجیے کہ وہ ایکٹرک میں کتنی اینٹیں ڈھوسکتا ہے۔