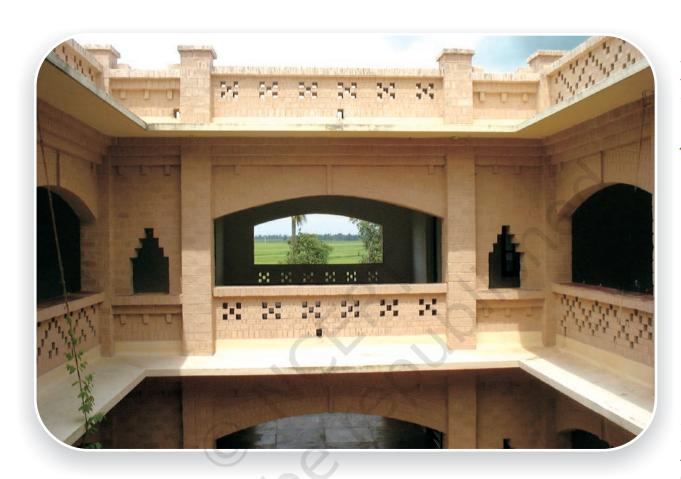

## جاگرتی اسکول کے لیے اینٹوں کے نمونے

یہ مرشد آباد (مغربی بنگال) کے جاگرتی اسکول کی سچی کہانی ہے۔ جب اس کی عمارت بنائی جارہی تھی، اس کے صحن اور دیواروں پراینٹول کے نمونے بنانے کامنصوبہ تھا۔ جمال، کالواور پیارراج مستری تھے۔ وہ اسکول کی عمارت کے لیے نئے خیالات حاصل کرنا جا ہتے تھے۔اس لیے وہ اپنے دوسرے دوستوں کو مرشد قلی خان کا یرانامقبرہ دکھانے لے گئے۔ (تصویریں دیکھیے)

اس عمارت میں ایک بڑا صحن ہے جس میں اینٹ کے تقریباً دو ہزار خوبصورت نمونے ہیں۔ پی تقریباً تین سو سال قبل معماروں کے ذریعہ بنائے گئے تھے۔

دیکھیے صحن کے ان یانچ نمونوں میں اینٹوں کوئس طرح ترتیب دیا گیاہے؟

کس صحن کانمونہ آپ کوسب سے زیادہ پسند ہے؟ کیا آپ نے اس قشم کے نمونے کہیں اور دیکھے ہیں؟

مستری جوش وخروش کے ساتھ واپس آئے۔ جمال بولا۔ آبا! اُس زمانے کے لوگوں نے اینٹ کے بہت سارے دلچسپ نمونے بنائے تھے۔ ہم لوگ ان کو بھول چکے بین ایک ہوں تا کیں! آئے اس اسکول کے صحن پر پچھ خوبصورت ڈیزائن بنا کیں۔