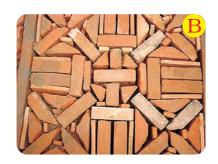

اس عمارت میں ایک بڑا صحن ہے جس میں اینٹ کے تقریباً دو ہزار خوبصورت نمونے ہیں۔ پی تقریباً تین سو سال قبل معماروں کے ذریعہ بنائے گئے تھے۔

دیکھیے صحن کے ان یانچ نمونوں میں اینٹوں کوئس طرح ترتیب دیا گیاہے؟

کس صحن کانمونہ آپ کوسب سے زیادہ پسند ہے؟ کیا آپ نے اس قشم کے نمونے کہیں اور دیکھے ہیں؟

مستری جوش وخروش کے ساتھ واپس آئے۔ جمال بولا۔ آبا! اُس زمانے کے لوگوں نے اینٹ کے بہت سارے دلچسپ نمونے بنائے تھے۔ ہم لوگ ان کو بھول چکے بین ایک ہوں تا کیں! آئے اس اسکول کے صحن پر پچھ خوبصورت ڈیزائن بنا کیں۔