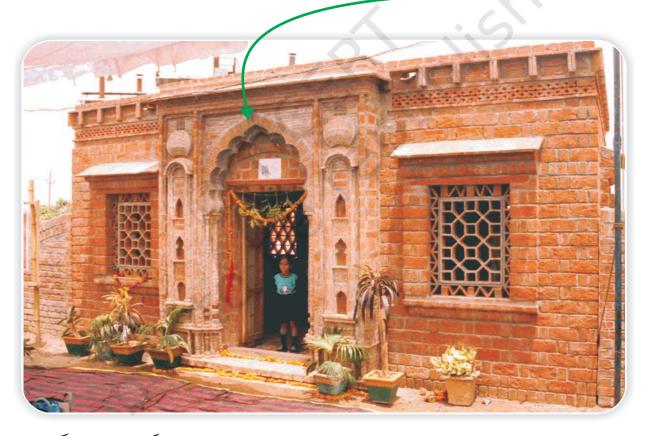

#### ایک مخصوص محراب

اور چھا کی تصویر میں دیکھیے کیسی محراب بنی ہے۔اس کا ایک خوبصورت نام ہے گھونگٹ والی محراب۔

کیا اس کھڑکی کی' جالی' خوبصورت نہیں ہے؟ یہ تبلی اینٹول کی بنی ہے۔ کیا آپ نے بھی تبلی اینٹیں دیکھی ہیں؟ اپنے اطراف میں تلاش کیجیے۔