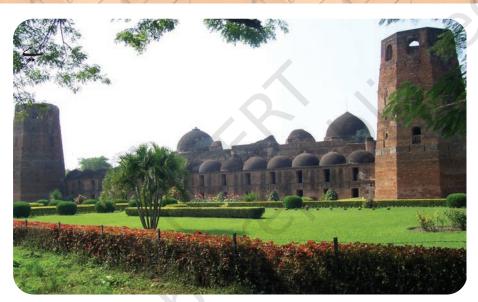

## جاگرتی اسکول کے لیے اینٹوں کے نمونے

یہ مرشد آباد (مغربی بنگال) کے جاگرتی اسکول کی سچی کہانی ہے۔ جب اس کی عمارت بنائی جارہی تھی، اس کے صحن اور دیواروں پراینٹول کے نمونے بنانے کامنصوبہ تھا۔ جمال، کالواور پیارراج مستری تھے۔ وہ اسکول کی عمارت کے لیے نئے خیالات حاصل کرنا جا ہتے تھے۔اس لیے وہ اپنے دوسرے دوستوں کو مرشد قلی خان کا یرانامقبرہ دکھانے لے گئے۔ (تصویریں دیکھیے)

اس عمارت میں ایک بڑا صحن ہے جس میں اینٹ کے تقریباً دو ہزار خوبصورت نمونے ہیں۔ پی تقریباً تین سو سال قبل معماروں کے ذریعہ بنائے گئے تھے۔

دیکھیے صحن کے ان یانچ نمونوں میں اینٹوں کوئس طرح ترتیب دیا گیاہے؟