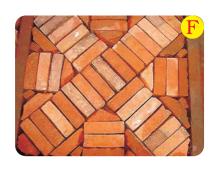

اس عمارت میں ایک بڑا صحن ہے جس میں اینٹ کے تقریباً دو ہزار خوبصورت نمونے ہیں۔ پی تقریباً تین سو سال قبل معماروں کے ذریعہ بنائے گئے تھے۔

دیکھیے صحن کے ان یانچ نمونوں میں اینٹوں کوئس طرح ترتیب دیا گیاہے؟

کس صحن کانمونہ آپ کوسب سے زیادہ پسند ہے؟ کیا آپ نے اس قشم کے نمونے کہیں اور دیکھے ہیں؟

مستری جوش وخروش کے ساتھ واپس آئے۔ جمال بولا۔ آبا! اُس زمانے کے لوگوں نے اینٹ کے بہت سارے دلچسپ نمونے بنائے تھے۔ ہم لوگ ان کو بھول چکے بین ایک ہوں تا کیں! آئے اس اسکول کے صحن پر پچھ خوبصورت ڈیزائن بنا کیں۔