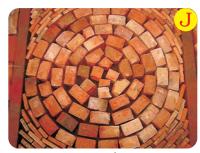

اس عمارت میں ایک بڑا صحن ہے جس میں اینٹ کے تقریباً دو ہزار خوبصورت نمونے ہیں۔ پی تقریباً تین سو سال قبل معماروں کے ذریعہ بنائے گئے تھے۔

دیکھیے صحن کے ان یانچ نمونوں میں اینٹوں کوئس طرح ترتیب دیا گیاہے؟

کس صحن کانمونہ آپ کوسب سے زیادہ پسند ہے؟ کیا آپ نے اس قشم کے نمونے کہیں اور دیکھے ہیں؟

مستری جوش وخروش کے ساتھ واپس آئے۔ جمال بولا۔ آبا! اُس زمانے کے لوگوں نے اینٹ کے بہت سارے دلچسپ نمونے بنائے تھے۔ ہم لوگ ان کو بھول چکے بین ایک ہوں تا کیں! آئے اس اسکول کے صحن پر پچھ خوبصورت ڈیزائن بنا کیں۔

ہر مستری نے اینٹوں کا ایک الگ نمونہ بنایا ۔اسکول کو اپنی خوبصورت عمارت پر ناز ہے! بچے اس پر کھیلتے اور گاتے ہیں اور خود بھی نئے نمونے بناتے ہیں۔

- کون ساخمونه دائره میں بنایا گیا ہے؟
- \* كسنمونه مين آپ آئينه كس دكھا سكتے ہيں؟ ايك خط كھينچے۔
  - \* ابآپ حن کے کچھ نئے نمونے بنایئے۔