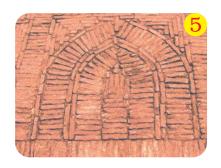

تلاش كيجير

ا پنے اطراف میں محرابوں کو تلاش سیجیے اور ان کی شکل بنا یئے۔

کیا آپ نے کسی پُل میں محرابیں دیکھی ہیں؟
ہیں؟
اس کے علاوہ آپ نے اور کہاں محراب
دیکھی ہے؟

#### ایک مخصوص محراب

اور چھا کی تصویر میں دیکھیے کیسی محراب بنی ہے۔اس کا ایک خوبصورت نام ہے گھونگٹ والی محراب۔

کیا اس کھڑکی کی' جالی' خوبصورت نہیں ہے؟ یہ تبلی اینٹول کی بنی ہے۔ کیا آپ نے بھی تبلی اینٹیں دیکھی ہیں؟ اپنے اطراف میں تلاش کیجیے۔