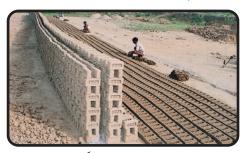

گنیش اور صاحبہ کو لمبی قطاروں میں سو کھنے کے لیے لگائی گئی اینٹوں کے نمونوں کو دیکھنا پیندہے۔ وہ بیہ بھی دیکھتے ہیں کہ اینٹیں کیسے بنائی جاتی ہیں۔

یہاں اینٹ کے بھٹے سے لی گئی جارتصوریں ہیں۔انہیں خلط ملط کر دیا گیا ہے۔انھیں غور سے دیکھیے۔

صحیح ترتیب کھیے\_

آپ کیا سوچتے ہیں، زمین سے کھودی ہوئی مٹی سے اینٹ کیسے بنائی جاتی ہے؟ تصویروں کو دیکھیے اور جماعتیں بناکر بحث سیجے۔

کیا آپ نے اینٹ کا بھٹے دیکھا ہے؟ کیا آپ نے وہاں پر رکھی اینٹوں کی تعداد کا اندازہ لگانے کی کوشش کی ہے؟ ہندوستان میں بہت سارے اینٹ کے بھٹے ہیں۔ ہزاروں ہزار! ایک سو ہزار سے زیادہ! کیا آپ اندازہ لگا سکتے ہیں کہ یہ عدد کتنا بڑا ہے؟ یہ عدد ایک لاکھ کہلاتا ہے۔ کیا آپ اسے لکھنے کی کوشش کر سکتے ہیں؟ اپنے دوستوں سے پوچھیے کیا انھوں نے ایک لاکھ کے بارے میں ساہے۔