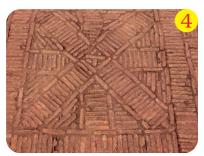

اس عمارت میں ایک بڑا صحن ہے جس میں اینٹ کے تقریباً دو ہزار خوبصورت نمونے ہیں۔ پی تقریباً تین سو سال قبل معماروں کے ذریعہ بنائے گئے تھے۔

دیکھیے صحن کے ان یانچ نمونوں میں اینٹوں کوئس طرح ترتیب دیا گیاہے؟

کس صحن کانمونہ آپ کوسب سے زیادہ پسند ہے؟ کیا آپ نے اس قشم کے نمونے کہیں اور دیکھے ہیں؟

مستری جوش وخروش کے ساتھ واپس آئے۔ جمال بولا۔ آبا! اُس زمانے کے لوگوں نے اینٹ کے بہت سارے دلچسپ نمونے بنائے تھے۔ ہم لوگ ان کو بھول چکے بین ایک ہوں تا کیں! آئے اس اسکول کے صحن پر پچھ خوبصورت ڈیزائن بنا کیں۔