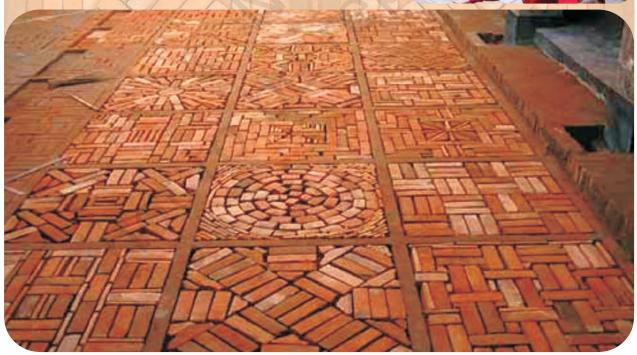

اس عمارت میں ایک بڑا صحن ہے جس میں اینٹ کے تقریباً دو ہزار خوبصورت نمونے ہیں۔ پی تقریباً تین سو سال قبل معماروں کے ذریعہ بنائے گئے تھے۔

دیکھیے صحن کے ان یانچ نمونوں میں اینٹوں کوئس طرح ترتیب دیا گیاہے؟

کس صحن کانمونہ آپ کوسب سے زیادہ پسند ہے؟ کیا آپ نے اس قشم کے نمونے کہیں اور دیکھے ہیں؟

مستری جوش وخروش کے ساتھ واپس آئے۔ جمال بولا۔ آبا! اُس زمانے کے لوگوں نے اینٹ کے بہت سارے دلچسپ نمونے بنائے تھے۔ ہم لوگ ان کو بھول چکے بین ایک ہوں تا کیں! آئے اس اسکول کے صحن پر پچھ خوبصورت ڈیزائن بنا کیں۔