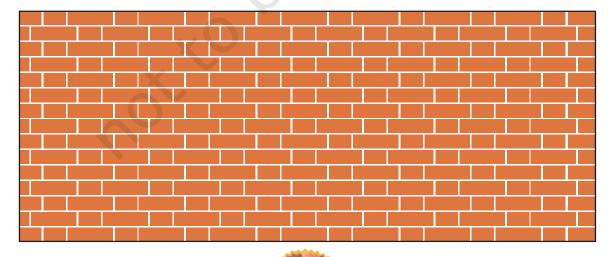

#### د پواروں کے مختلف نمونے

♣ یہاں تین مختلف قتم کی این کی دیواروں کی تصویریں ہیں۔کیا آپ ان میں اینٹوں کے لگانے کے طریقوں میں فرق د مکھ سکتے ہیں؟

اب ہرایک دیوار کی تصویر کو نیچے دی گئی صحیح ڈرائنگ سے ملایئے۔