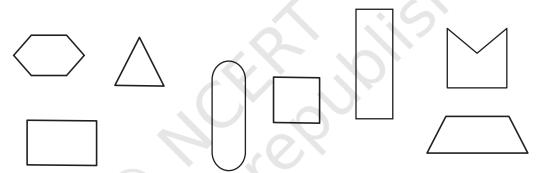

تلاش كيجير

ا پنے اطراف میں محرابوں کو تلاش سیجیے اور ان کی شکل بنا یئے۔

کیا آپ نے کسی پُل میں محرابیں دیکھی ہیں؟
ہیں؟
اس کے علاوہ آپ نے اور کہاں محراب
دیکھی ہے؟