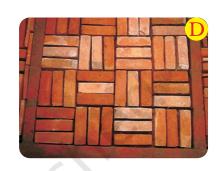

اس عمارت میں ایک بڑا صحن ہے جس میں اینٹ کے تقریباً دو ہزار خوبصورت نمونے ہیں۔ پی تقریباً تین سو سال قبل معماروں کے ذریعہ بنائے گئے تھے۔

دیکھیے صحن کے ان یانچ نمونوں میں اینٹوں کوئس طرح ترتیب دیا گیاہے؟

کس صحن کانمونہ آپ کوسب سے زیادہ پسند ہے؟ کیا آپ نے اس قشم کے نمونے کہیں اور دیکھے ہیں؟

مستری جوش وخروش کے ساتھ واپس آئے۔ جمال بولا۔ آبا! اُس زمانے کے لوگوں نے اینٹ کے بہت سارے دلچسپ نمونے بنائے تھے۔ ہم لوگ ان کو بھول چکے بین ایک ہوں تا کیں! آئے اس اسکول کے صحن پر پچھ خوبصورت ڈیزائن بنا کیں۔