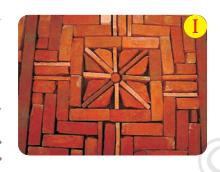

اس عمارت میں ایک بڑا صحن ہے جس میں اینٹ کے تقریباً دو ہزار خوبصورت نمونے ہیں۔ پی تقریباً تین سو سال قبل معماروں کے ذریعہ بنائے گئے تھے۔

دیکھیے صحن کے ان یانچ نمونوں میں اینٹوں کوئس طرح ترتیب دیا گیاہے؟

کس صحن کانمونہ آپ کوسب سے زیادہ پسند ہے؟ کیا آپ نے اس قشم کے نمونے کہیں اور دیکھے ہیں؟

مستری جوش وخروش کے ساتھ واپس آئے۔ جمال بولا۔ آبا! اُس زمانے کے لوگوں نے اینٹ کے بہت سارے دلچسپ نمونے بنائے تھے۔ ہم لوگ ان کو بھول چکے بین ایک ہوں تا کیں! آئے اس اسکول کے صحن پر پچھ خوبصورت ڈیزائن بنا کیں۔