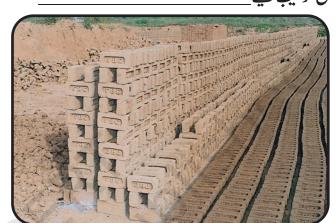

گنیش اور صاحبہ کو لمبی قطاروں میں سو کھنے کے لیے لگائی گئی اینٹوں کے نمونوں کو دیکھنا پیندہے۔ وہ بیہ بھی دیکھتے ہیں کہ اینٹیں کیسے بنائی جاتی ہیں۔

یہاں اینٹ کے بھٹے سے لی گئی جارتصوریں ہیں۔انہیں خلط ملط کر دیا گیا ہے۔انھیں غور سے دیکھیے۔

صحیح ترتیب کھیے\_

آپ کیا سوچتے ہیں، زمین سے کھودی ہوئی مٹی سے اینٹ کیسے بنائی جاتی ہے؟ تصویروں کو دیکھیے اور جماعتیں بناکر بحث سیجے۔

کیا آپ نے اینٹ کا بھٹے دیکھا ہے؟ کیا آپ نے وہاں پر رکھی اینٹوں کی تعداد کا اندازہ لگانے کی کوشش کی ہے؟ ہندوستان میں بہت سارے اینٹ کے بھٹے ہیں۔ ہزاروں ہزار! ایک سو ہزار سے زیادہ! کیا آپ اندازہ لگا سکتے ہیں کہ یہ عدد کتنا بڑا ہے؟ یہ عدد ایک لاکھ کہلاتا ہے۔ کیا آپ اسے لکھنے کی کوشش کر سکتے ہیں؟ اپنے دوستوں سے پوچھیے کیا انھوں نے ایک لاکھ کے بارے میں ساہے۔