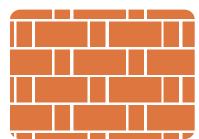

#### د پواروں کے مختلف نمونے

♣ یہاں تین مختلف قتم کی این کی دیواروں کی تصویریں ہیں۔کیا آپ ان میں اینٹوں کے لگانے کے طریقوں میں فرق د مکھ سکتے ہیں؟

اب ہرایک دیوار کی تصویر کو نیچے دی گئی صحیح ڈرائنگ سے ملایئے۔