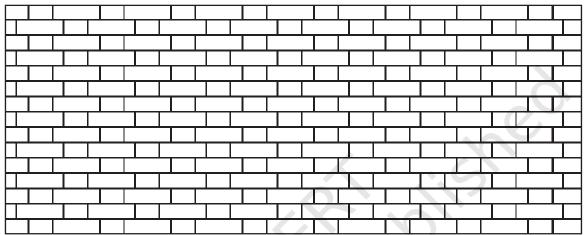

#### د پواروں کے مختلف نمونے

♣ یہاں تین مختلف قتم کی این کی دیواروں کی تصویریں ہیں۔کیا آپ ان میں اینٹوں کے لگانے کے طریقوں میں فرق د مکھ سکتے ہیں؟

اب ہرایک دیوار کی تصویر کو نیچے دی گئی صحیح ڈرائنگ سے ملایئے۔