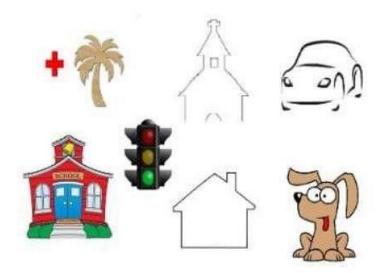

Use the picture given below to answer the question

## Q.10. In which direction should I move to reach my dog from the house?

**Ans.** I will move to the right to reach my dog.

Use the map given below to answer the questions

## Q.12. There is a \_\_\_\_\_in the middle of the picture.

Ans. Traffic light

Use the map given below to answer the questions

## Q.14. What is at the top right position of the picture?

**Ans.** There is a car at the top right position.

## Q.16. In which direction will I move if I want to go to the school from the house?

**Ans.** The school is to the left of the house, so I will move in the left direction.

Q.17. True or False: The left most finger in our left hand is the thumb.