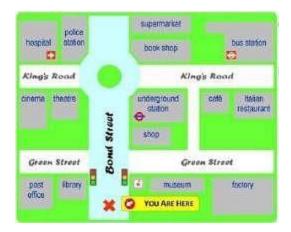

#### Q.7. What is at the left of the cafe?

**Ans.** There is an Italian restaurant at the left of the cafe.

# Q.9. If you are at the book shop facing the supermarket, then in which direction will you move to reach the bus station?

**Ans.** From the book shop, we have to move in the right side to reach the bus station.

## Q.11. The hospital is at the\_\_\_\_of the police Station.

#### Ans. Left hand

Use the picture given below to answer the question

## Q.13. The library is at the\_\_\_of the post office.

## Ans. Right hand

Use the picture given below to answer the question