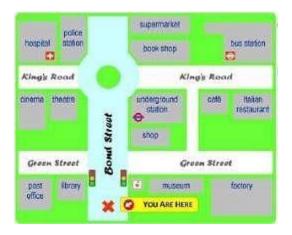

## Q.5. If we face the east direction, which direction will be at my left hand?

**Ans.** If we face the east direction, the north direction will be at our left hand.

Use the map given below to answer the questions

## Q.6. Choose a proper symbol to show a gate.

(i)

(ii)

(iii)

(iv)

Ans. The correct option is (ii).

Use the map given below to answer the questions

#### Q.7. What is at the left of the cafe?

**Ans.** There is an Italian restaurant at the left of the cafe.

# Q.9. If you are at the book shop facing the supermarket, then in which direction will you move to reach the bus station?

**Ans.** From the book shop, we have to move in the right side to reach the bus station.

## Q.11. The hospital is at the\_\_\_\_of the police Station.

## Q.13. The library is at the\_\_\_of the post office.

## Q.15. Why do we use symbols in a map?

**Ans.** The symbols are used to show the real objects in an easier way to understand. Use the picture given below to answer the question

## Q.19. Which symbol is used to represent a hospital?

**Ans.** The symbol which is sued to represent a hospital is +.