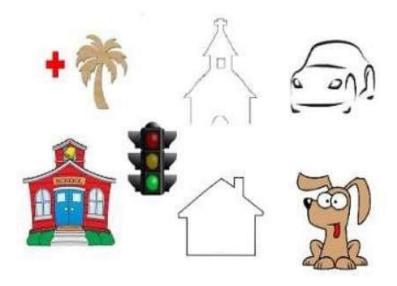

Use the picture given below to answer the question

## Q.12. There is a \_\_\_\_\_in the middle of the picture.

Ans. Traffic light

Use the map given below to answer the questions

## Q.14. What is at the top right position of the picture?

**Ans.** There is a car at the top right position.

## Q.16. In which direction will I move if I want to go to the school from the house?

**Ans.** The school is to the left of the house, so I will move in the left direction.

Q.17. True or False: The left most finger in our left hand is the thumb.

## Q.19. Which symbol is used to represent a hospital?

**Ans.** The symbol which is sued to represent a hospital is +.