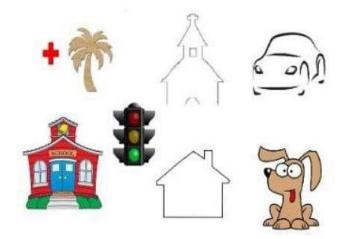

Use the picture given below to answer the question

## Q.10. In which direction should I move to reach my dog from the house?

**Ans.** I will move to the right to reach my dog.

Use the map given below to answer the questions

## Q.12. There is a \_\_\_\_\_in the middle of the picture.

Ans. Traffic light

Use the map given below to answer the questions

## Q.14. What is at the top right position of the picture?

**Ans.** There is a car at the top right position.

## Q.16. In which direction will I move if I want to go to the school from the house?

**Ans.** The school is to the left of the house, so I will move in the left direction.

Q.17. True or False: The left most finger in our left hand is the thumb.