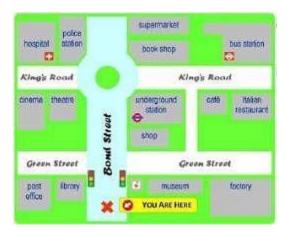

## Q.5. If we face the east direction, which direction will be at my left hand?

**Ans.** If we face the east direction, the north direction will be at our left hand.

Use the map given below to answer the questions

## Q.6. Choose a proper symbol to show a gate.

(i)

(ii)

(iii)

(iv)

Ans. The correct option is (ii).

Use the map given below to answer the questions

#### Q.7. What is at the left of the cafe?

**Ans.** There is an Italian restaurant at the left of the cafe.

# Q.9. If you are at the book shop facing the supermarket, then in which direction will you move to reach the bus station?

**Ans.** From the book shop, we have to move in the right side to reach the bus station.

## Q.11. The hospital is at the\_\_\_\_of the police Station.

## Q.13. The library is at the\_\_\_of the post office.

## Q.15. Why do we use symbols in a map?

**Ans.** The symbols are used to show the real objects in an easier way to understand. Use the picture given below to answer the question

## Q.19. Which symbol is used to represent a hospital?

**Ans.** The symbol which is sued to represent a hospital is +.