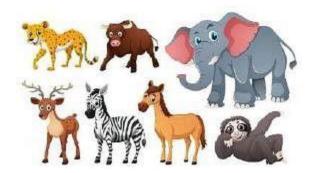

#### Q.1. What is the left most finger of your right hand?

**Ans.** The thumb is at the left most position of our right hand.

Q.2. Which animal is at the top right hand in the given picture?

**Ans.** The elephant is at the top right hand of the picture.