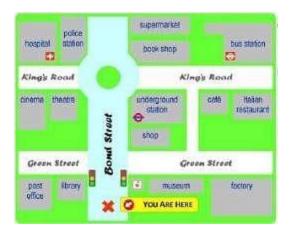

## Q.5. If we face the east direction, which direction will be at my left hand?

**Ans.** If we face the east direction, the north direction will be at our left hand.

Use the map given below to answer the questions

## Q.6. Choose a proper symbol to show a gate.

(i)

(ii)

(iii)

(iv)

Ans. The correct option is (ii).

Use the map given below to answer the questions

#### Q.7. What is at the left of the cafe?

**Ans.** There is an Italian restaurant at the left of the cafe.

### Q.8. Draw an appropriate symbol to show a house.

**Ans.** The following symbol can be used to show a house:

Use the map given below to answer the questions

# Q.9. If you are at the book shop facing the supermarket, then in which direction will you move to reach the bus station?

**Ans.** From the book shop, we have to move in the right side to reach the bus station.

## Q.10. In which direction should I move to reach my dog from the house?

**Ans.** I will move to the right to reach my dog.

Use the map given below to answer the questions

## Q.11. The hospital is at the\_\_\_\_of the police Station.

#### Ans. Left hand

Use the picture given below to answer the question

## Q.13. The library is at the\_\_\_of the post office.

## Ans. Right hand

Use the picture given below to answer the question

## Q.15. Why do we use symbols in a map?

**Ans.** The symbols are used to show the real objects in an easier way to understand. Use the picture given below to answer the question

## Q.16. In which direction will I move if I want to go to the school from the house?

**Ans.** The school is to the left of the house, so I will move in the left direction.

Q.17. True or False: The left most finger in our left hand is the thumb.

## Q.19. Which symbol is used to represent a hospital?

**Ans.** The symbol which is sued to represent a hospital is +.

## Q.20. True or False: We can read a map with the help of a list of symbols.

**Ans.** True because it is easy to identify the places m the map if we have a list of symbols.