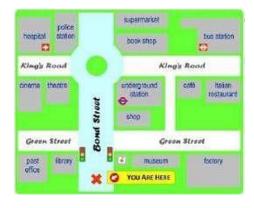

#### Q.7. What is at the left of the cafe?

**Ans.** There is an Italian restaurant at the left of the cafe.

# Q.9. If you are at the book shop facing the supermarket, then in which direction will you move to reach the bus station?

**Ans.** From the book shop, we have to move in the right side to reach the bus station.

## Q.11. The hospital is at the\_\_\_\_of the police Station.

#### Ans. Left hand

Use the picture given below to answer the question

## Q.13. The library is at the\_\_\_of the post office.

## Ans. Right hand

Use the picture given below to answer the question