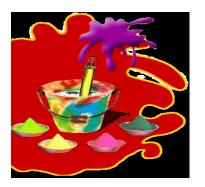

## Q3 Identify the festivals.

Q4 While carrying, Priya dropped the boxes. All the cards in them got mixed up. Help her in sorting the cards and put them in correct box.

PONGAL HOLI ONAM

BIHU

LOHRI

VASANT
PANCHAMI