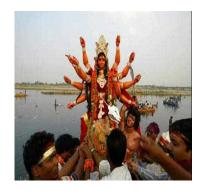

## Q3 Identify the festivals.

Q4 While carrying, Priya dropped the boxes. All the cards in them got mixed up. Help her in sorting the cards and put them in correct box.

PONGAL HOLI ONAM

BIHU

LOHRI

VASANT
PANCHAMI