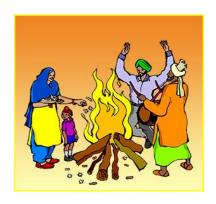

## Q3 Identify the festivals.

Q4 While carrying, Priya dropped the boxes. All the cards in them got mixed up. Help her in sorting the cards and put them in correct box.

PONGAL HOLI ONAM

BIHU

LOHRI

VASANT
PANCHAMI